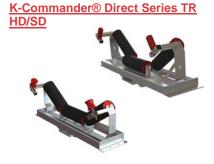

## **Conveyor Belt Tracking Solutions Range**

K-Commander® Direct Series TR

K-Commander® Prime Tracker

For various reasons conveyor belts wander or mistrack. In other words, guiding does not eliminate the true reason for the belt tracking off centre and it is advisable to examine the root cause of the problem. By examining the cause this may limit the chance of the belt riding over the side guide roller and causing further belt damage.