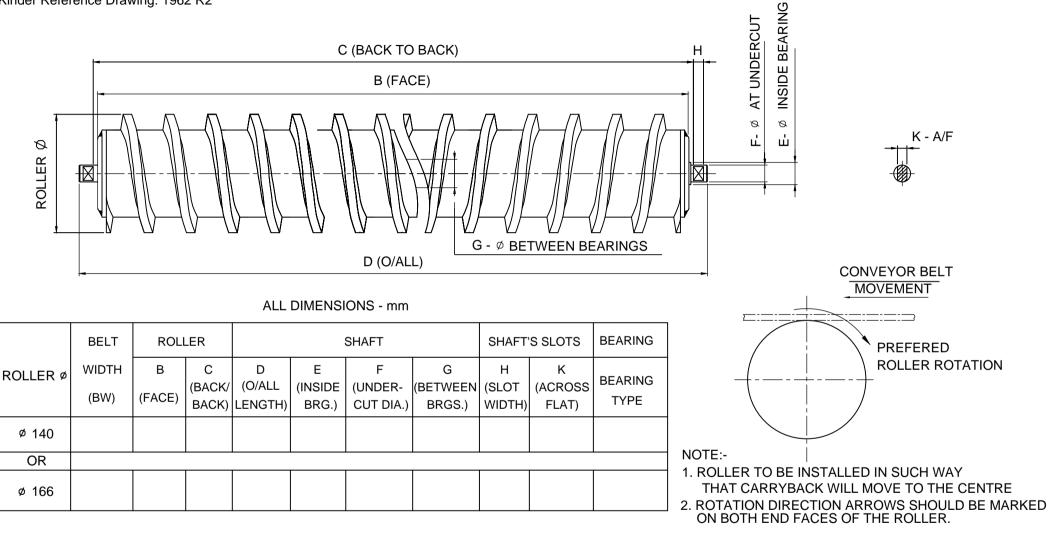

Issue: 202108

| 1                                                                                                                                                                                                                                                                                                                                                                                                                                                                                                                                                                                                                                                                                                                                                                                                                                                                                                                                                                                                                                                                                                                                                                                                                                                                                                                                                                                                                                                                                                                                                                                                                                                                                                                                                                                                                                                                                                                                                                                                                                                                                                                                                                                                                                                                                                                                                                                                                                                                                                                                                                                                                                                                                                                                                                                                                                    | Name:                                                                                                   |                                                                                                                                                                                                              |
|--------------------------------------------------------------------------------------------------------------------------------------------------------------------------------------------------------------------------------------------------------------------------------------------------------------------------------------------------------------------------------------------------------------------------------------------------------------------------------------------------------------------------------------------------------------------------------------------------------------------------------------------------------------------------------------------------------------------------------------------------------------------------------------------------------------------------------------------------------------------------------------------------------------------------------------------------------------------------------------------------------------------------------------------------------------------------------------------------------------------------------------------------------------------------------------------------------------------------------------------------------------------------------------------------------------------------------------------------------------------------------------------------------------------------------------------------------------------------------------------------------------------------------------------------------------------------------------------------------------------------------------------------------------------------------------------------------------------------------------------------------------------------------------------------------------------------------------------------------------------------------------------------------------------------------------------------------------------------------------------------------------------------------------------------------------------------------------------------------------------------------------------------------------------------------------------------------------------------------------------------------------------------------------------------------------------------------------------------------------------------------------------------------------------------------------------------------------------------------------------------------------------------------------------------------------------------------------------------------------------------------------------------------------------------------------------------------------------------------------------------------------------------------------------------------------------------------------|---------------------------------------------------------------------------------------------------------|--------------------------------------------------------------------------------------------------------------------------------------------------------------------------------------------------------------|
| (                                                                                                                                                                                                                                                                                                                                                                                                                                                                                                                                                                                                                                                                                                                                                                                                                                                                                                                                                                                                                                                                                                                                                                                                                                                                                                                                                                                                                                                                                                                                                                                                                                                                                                                                                                                                                                                                                                                                                                                                                                                                                                                                                                                                                                                                                                                                                                                                                                                                                                                                                                                                                                                                                                                                                                                                                                    | Company:                                                                                                |                                                                                                                                                                                                              |
| ç                                                                                                                                                                                                                                                                                                                                                                                                                                                                                                                                                                                                                                                                                                                                                                                                                                                                                                                                                                                                                                                                                                                                                                                                                                                                                                                                                                                                                                                                                                                                                                                                                                                                                                                                                                                                                                                                                                                                                                                                                                                                                                                                                                                                                                                                                                                                                                                                                                                                                                                                                                                                                                                                                                                                                                                                                                    | Site/Operation Lo                                                                                       | ocation:                                                                                                                                                                                                     |
| (                                                                                                                                                                                                                                                                                                                                                                                                                                                                                                                                                                                                                                                                                                                                                                                                                                                                                                                                                                                                                                                                                                                                                                                                                                                                                                                                                                                                                                                                                                                                                                                                                                                                                                                                                                                                                                                                                                                                                                                                                                                                                                                                                                                                                                                                                                                                                                                                                                                                                                                                                                                                                                                                                                                                                                                                                                    | Contact Number:<br>Email:<br>Date:<br>Entered or Approved<br>by Kinder Employee:<br>Kinder Document ID: |                                                                                                                                                                                                              |
| E                                                                                                                                                                                                                                                                                                                                                                                                                                                                                                                                                                                                                                                                                                                                                                                                                                                                                                                                                                                                                                                                                                                                                                                                                                                                                                                                                                                                                                                                                                                                                                                                                                                                                                                                                                                                                                                                                                                                                                                                                                                                                                                                                                                                                                                                                                                                                                                                                                                                                                                                                                                                                                                                                                                                                                                                                                    |                                                                                                         |                                                                                                                                                                                                              |
| [                                                                                                                                                                                                                                                                                                                                                                                                                                                                                                                                                                                                                                                                                                                                                                                                                                                                                                                                                                                                                                                                                                                                                                                                                                                                                                                                                                                                                                                                                                                                                                                                                                                                                                                                                                                                                                                                                                                                                                                                                                                                                                                                                                                                                                                                                                                                                                                                                                                                                                                                                                                                                                                                                                                                                                                                                                    |                                                                                                         |                                                                                                                                                                                                              |
|                                                                                                                                                                                                                                                                                                                                                                                                                                                                                                                                                                                                                                                                                                                                                                                                                                                                                                                                                                                                                                                                                                                                                                                                                                                                                                                                                                                                                                                                                                                                                                                                                                                                                                                                                                                                                                                                                                                                                                                                                                                                                                                                                                                                                                                                                                                                                                                                                                                                                                                                                                                                                                                                                                                                                                                                                                      |                                                                                                         |                                                                                                                                                                                                              |
| ł                                                                                                                                                                                                                                                                                                                                                                                                                                                                                                                                                                                                                                                                                                                                                                                                                                                                                                                                                                                                                                                                                                                                                                                                                                                                                                                                                                                                                                                                                                                                                                                                                                                                                                                                                                                                                                                                                                                                                                                                                                                                                                                                                                                                                                                                                                                                                                                                                                                                                                                                                                                                                                                                                                                                                                                                                                    |                                                                                                         |                                                                                                                                                                                                              |
|                                                                                                                                                                                                                                                                                                                                                                                                                                                                                                                                                                                                                                                                                                                                                                                                                                                                                                                                                                                                                                                                                                                                                                                                                                                                                                                                                                                                                                                                                                                                                                                                                                                                                                                                                                                                                                                                                                                                                                                                                                                                                                                                                                                                                                                                                                                                                                                                                                                                                                                                                                                                                                                                                                                                                                                                                                      |                                                                                                         |                                                                                                                                                                                                              |
| K-spiral Cleaning Roller; Rev. 2; K-Spiromax® Cleaning Roller Worksheet                                                                                                                                                                                                                                                                                                                                                                                                                                                                                                                                                                                                                                                                                                                                                                                                                                                                                                                                                                                                                                                                                                                                                                                                                                                                                                                                                                                                                                                                                                                                                                                                                                                                                                                                                                                                                                                                                                                                                                                                                                                                                                                                                                                                                                                                                                                                                                                                                                                                                                                                                                                                                                                                                                                                                              |                                                                                                         |                                                                                                                                                                                                              |
| 480/<br>400/<br>400/<br>400/<br>400/<br>400/<br>400/<br>400/<br>400/<br>400/<br>400/<br>400/<br>400/<br>400/<br>400/<br>400/<br>400/<br>400/<br>400/<br>400/<br>400/<br>400/<br>400/<br>400/<br>400/<br>400/<br>400/<br>400/<br>400/<br>400/<br>400/<br>400/<br>400/<br>400/<br>400/<br>400/<br>400/<br>400/<br>400/<br>400/<br>400/<br>400/<br>400/<br>400/<br>400/<br>400/<br>400/<br>400/<br>400/<br>400/<br>400/<br>400/<br>400/<br>400/<br>400/<br>400/<br>400/<br>400/<br>400/<br>400/<br>400/<br>400/<br>400/<br>400/<br>400/<br>400/<br>400/<br>400/<br>400/<br>400/<br>400/<br>400/<br>400/<br>400/<br>400/<br>400/<br>400/<br>400/<br>400/<br>400/<br>400/<br>400/<br>400/<br>400/<br>400/<br>400/<br>400/<br>400/<br>400/<br>400/<br>400/<br>400/<br>400/<br>400/<br>400/<br>400/<br>400/<br>400/<br>400/<br>400/<br>400/<br>400/<br>400/<br>400/<br>400/<br>400/<br>400/<br>400/<br>400/<br>400/<br>400/<br>400/<br>400/<br>400/<br>400/<br>400/<br>400/<br>400/<br>400/<br>400/<br>400/<br>400/<br>400/<br>400/<br>400/<br>400/<br>400/<br>400/<br>400/<br>400/<br>400/<br>400/<br>400/<br>400/<br>400/<br>400/<br>400/<br>400/<br>400/<br>400/<br>400/<br>400/<br>400/<br>400/<br>400/<br>400/<br>400/<br>400/<br>400/<br>400/<br>400/<br>400/<br>400/<br>400/<br>400/<br>400/<br>400/<br>400/<br>400/<br>400/<br>400/<br>400/<br>400/<br>400/<br>400/<br>400/<br>400/<br>400/<br>400/<br>400/<br>400/<br>400/<br>400/<br>400/<br>400/<br>400/<br>400/<br>400/<br>400/<br>400/<br>400/<br>400/<br>400/<br>400/<br>400/<br>400/<br>400/<br>400/<br>400/<br>400/<br>400/<br>400/<br>400/<br>400/<br>400/<br>400/<br>400/<br>400/<br>400/<br>400/<br>400/<br>400/<br>400/<br>400/<br>400/<br>400/<br>400/<br>400/<br>400/<br>400/<br>400/<br>400/<br>400/<br>400/<br>400/<br>400/<br>400/<br>400/<br>400/<br>400/<br>400/<br>400/<br>400/<br>400/<br>400/<br>400/<br>400/<br>400/<br>400/<br>400/<br>400/<br>400/<br>400/<br>400/<br>400/<br>400/<br>400/<br>400/<br>400/<br>400/<br>400/<br>400/<br>400/<br>400/<br>400/<br>400/<br>400/<br>400/<br>400/<br>400/<br>400/<br>400/<br>400/<br>400/<br>400/<br>400/<br>400/<br>400/<br>400/<br>400/<br>400/<br>400/<br>400/<br>400/<br>400/<br>400/<br>400/<br>400/<br>400/<br>400/<br>400/<br>400/<br>400/<br>400/<br>400/<br>400/<br>400/<br>400/<br>400/<br>400/<br>400/<br>400/<br>400/<br>400/<br>400/<br>400/<br>400/<br>400/<br>400/<br>400/<br>400/<br>400/<br>400/<br>400/<br>400/<br>400/<br>400/<br>400/<br>400/<br>400/<br>400/<br>400/<br>400/<br>400/<br>400/<br>400/<br>400/<br>400/<br>400/<br>400/<br>400/<br>400/<br>400/<br>400/<br>400/<br>400/<br>400/<br>400/<br>400/<br>400/<br>400/<br>400/<br>400/<br>400/<br>400/<br>400/<br>400/<br>400/<br>400/<br>400/<br>400/<br>400/<br>400/<br>400/<br>400/<br>400/<br>400/<br>400/<br>400/<br>400/<br>400/ | v.kinder.com.au                                                                                         | Kinder Australia Pty Ltd<br>P   +61 3 8587 9111 F   +61 3 8587 9101 E   sales@kinder.com.au<br>26 Canterbury Rd, Braeside VIC 3195 (PO Box 1026, Braeside VIC 3195)<br>Subject to © Kinder Australia Pty Ltd |