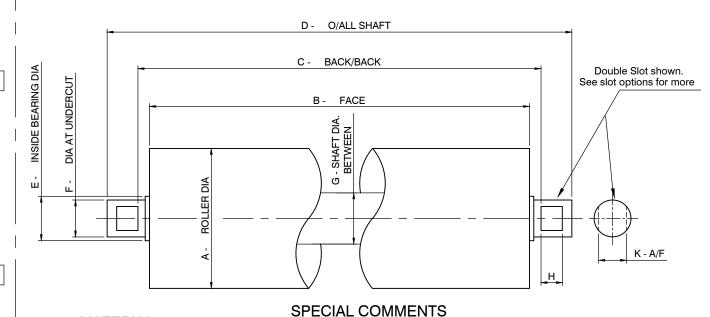

## **ROLLER DIMENSIONS**

MATERIAL:-

STEEL **POLYMER** 

**OTHER** 

NOTE: IF ROLLER TO BE LAGGED, LAGGING THICKNESS AND DUROMETER NEED TO BE PROVIDED. (MEASURED IN A SCALE).

TYPE

Kinder Reference Drawing: 1559

В С D Ε F G Н K **BEARING ROLLER** ROLLER BACK TO SLOT ACROSS OVERALL INSIDE Ø AT SHAFT TYPE FACE BACK LENGTH BEARING Ø UNDERCUT **WIDTH** FLAT

Kinder Australia Pty Ltd

Subject to © Kinder Australia Pty Ltd ABN: 28 006 489 238