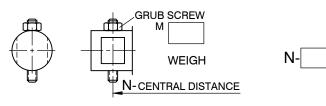

## **ROLLER DIMENSIONS**

MATERIAL:-

STEEL **POLYMER** 

**OTHER** 

NOTE: IF ROLLER TO BE LAGGED, LAGGING THICKNESS AND DUROMETER NEED TO BE PROVIDED. (MEASURED IN A SCALE).

TYPE

Kinder Reference Drawing: 1559

В С D Ε F G Н K **BEARING ROLLER** ROLLER BACK TO SLOT ACROSS OVERALL INSIDE Ø AT SHAFT TYPE FACE BACK LENGTH BEARING Ø UNDERCUT **WIDTH** FLAT

Kinder Australia Pty Ltd

Subject to © Kinder Australia Pty Ltd ABN: 28 006 489 238