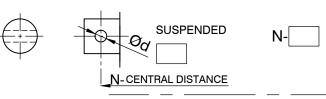

## **ROLLER DIMENSIONS**

MATERIAL:-

STEEL **POLYMER** 

**OTHER** 

NOTE: IF ROLLER TO BE LAGGED, LAGGING THICKNESS AND DUROMETER NEED TO BE PROVIDED. (MEASURED IN A SCALE).

TYPE

Kinder Reference Drawing: 1559

В С D Ε F G Н K **BEARING ROLLER** ROLLER BACK TO SLOT ACROSS OVERALL INSIDE Ø AT SHAFT TYPE FACE BACK LENGTH BEARING Ø UNDERCUT **WIDTH** FLAT

Kinder Australia Pty Ltd

Subject to © Kinder Australia Pty Ltd ABN: 28 006 489 238