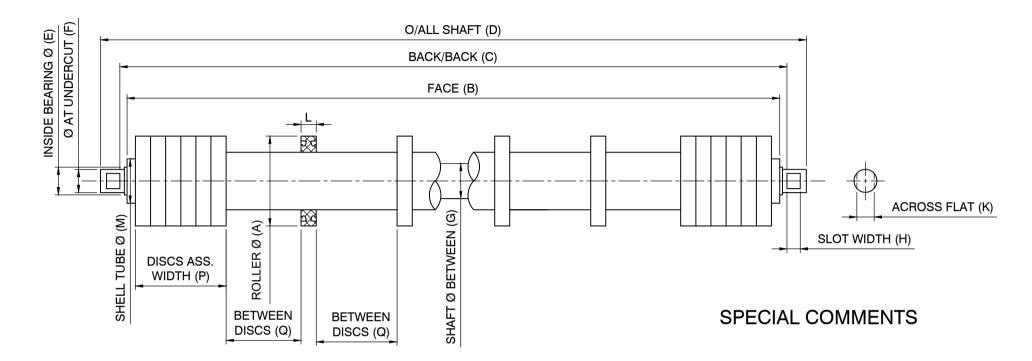

## K-RETURN DISC IDLER WORKSHEET

| A<br>ROLLER<br>Ø | B<br>FACE | С<br>ВАСК ТО<br>ВАСК | D<br>OVERALL<br>LENGTH | E<br>INSIDE<br>BEARING Ø | F<br>Ø AT<br>UNDERCUT | G<br>SHAFT Ø<br>(if known) | H<br>SLOT<br>WIDTH | K<br>ACROSS<br>FLAT | L<br>DISC<br>THICKNESS | M<br>SHELL<br>TUBE Ø | P<br>DISC ASSY.<br>WIDTH | BEARING<br>TYPE |                                   |
|------------------|-----------|----------------------|------------------------|--------------------------|-----------------------|----------------------------|--------------------|---------------------|------------------------|----------------------|--------------------------|-----------------|-----------------------------------|
|                  |           |                      |                        |                          |                       |                            |                    |                     |                        |                      |                          |                 | Reference Kinder<br>Drawing: 1217 |