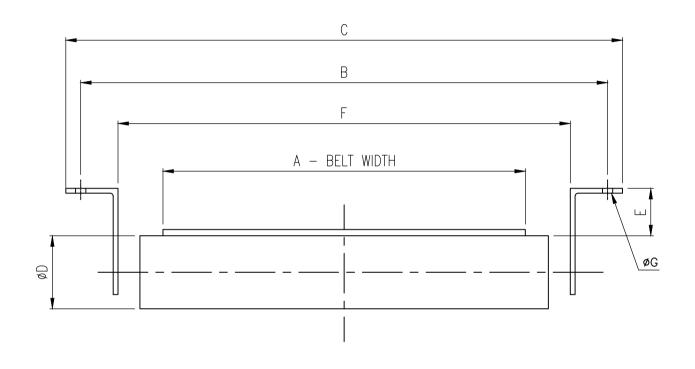

STRINGER FRAME C CHANNEL. ANGLE RHS Is Stringer set up as: TOE IN or TOE OUT TOE IN TOE OUT

| BASIC<br>DIMENSIONS, mm |  |
|-------------------------|--|
| Α                       |  |
| В                       |  |
| C                       |  |
| ØD                      |  |
| Ε                       |  |
| F                       |  |
| øG                      |  |