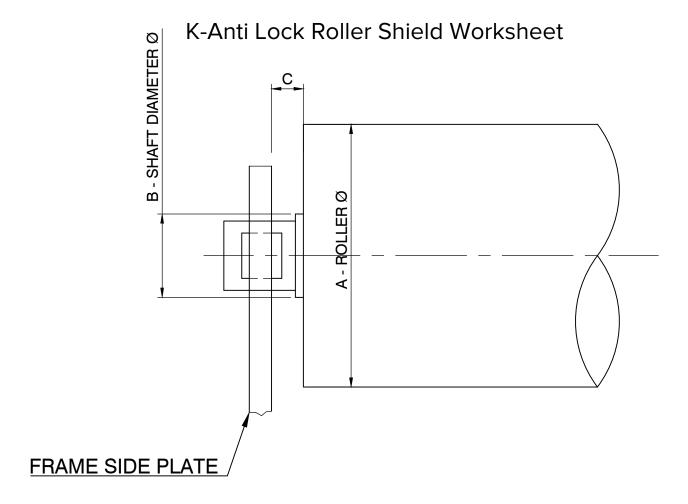

| A<br>ROLLER Ø | B<br>SHAFT DIAMETER Ø | C<br>DISTANCE BETWEEN ROLLER<br>END TO SIDE SUPPORT PLATE |
|---------------|-----------------------|-----------------------------------------------------------|
|               |                       |                                                           |