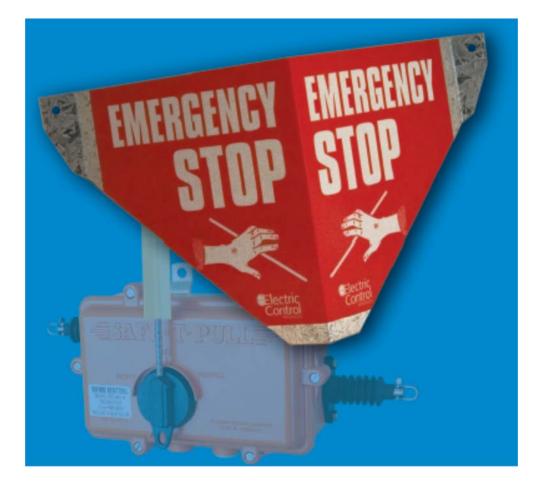

## Safe-T-Pull Emergency Stop Sign

The Safe-T-Pull Emergency Stop Sign is a high reflective emergency stop sign for conveyor lanyard switches and pull wires. It is manufactured from a high grade 3M reflective product which a has a 10 year guarantee and is mounted to a specially designed mounting bracket which is angled to give the best operator a view of the sign at all angles. The mounting bracket is made from 1.2mm 304 Stainless Steel. With two 6mm mounting holes the bracket Is simple and easy to install on existing or new installations. The angle is also designed so that when mounted as per the Australian Standards AS/NZS 4024.3610:2015 (every 30m) they can be seen at every 15m point. The Australian Standards AS/NZS 4024.3610:2015 state that, Signs shall be provided at each end and every 30m along a conveyor where a pull wire is used e.g. emergency stop.