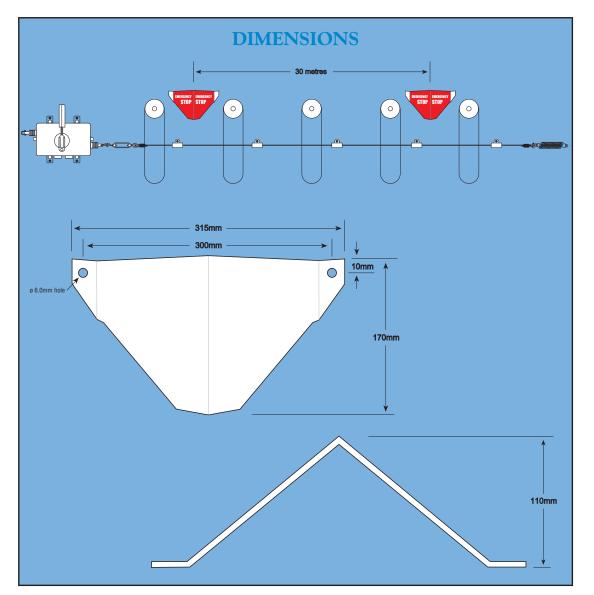

## Safe-T-Pull Emergency Stop Sign

The Safe-T-Pull Emergency Stop Sign is a high reflective emergency stop sign for conveyor lanyard switches and pull wires. It is manufactured from a high grade 3M reflective product which a has a 10 year guarantee and is mounted to a specially designed mounting bracket which is angled to give the best operator a view of the sign at all angles. The mounting bracket is made from 1.2mm 304 Stainless Steel. With two 6mm mounting holes the bracket Is simple and easy to install on existing or new installations. The angle is also designed so that when mounted as per the Australian Standards AS/NZS 4024.3610:2015 (every 30m) they can be seen at every 15m point. The Australian Standards AS/NZS 4024.3610:2015 state that, Signs shall be provided at each end and every 30m along a conveyor where a pull wire is used e.g. emergency stop.