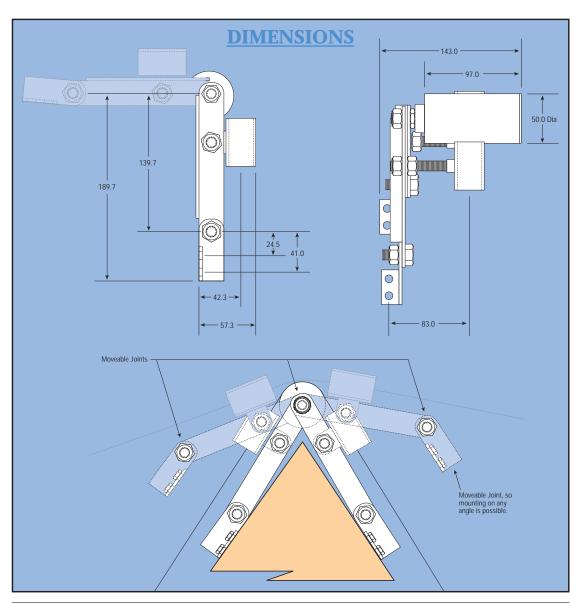

# Safe-T-Curve Pull Wire Corner Bracket

| ORDERING DETAILS |                                 |                        |
|------------------|---------------------------------|------------------------|
| Part No          | Bracket Orientation             | Bracket Material Type  |
| STC-CBI          | Inside Corner Mounting Bracket  | Zinc Plated Mild Steel |
| STC-CBI-SS       | Inside Corner Mounting Bracket  | 316 Stainless Steel    |
| STC-CBO          | Outside Corner Mounting Bracket | Zinc Plated Mild Steel |
| STC-CBO-SS       | Outside Corner Mounting Bracket | 316 Stainless Steel    |