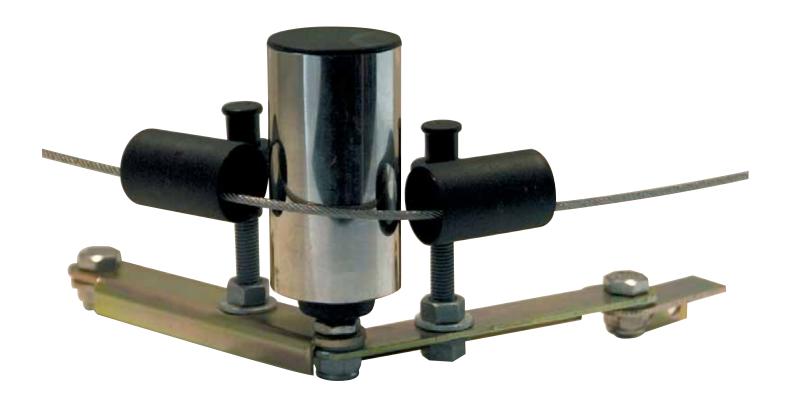

## Safe-T-Curve Pull Wire Corner Bracket

The Safe-T-Curve is a product that is designed to be used on any pull wire system that needs the wire/rope to bend around any type of corner with out becoming stuck, snagged or pulls out like a standard pulley may. A standard pulley is designed mainly for yachts and straight pull situations where the wire/rope is to be pulled around the wheel not on an angle to the wheels groove. When they are pulled at an angle the wire/rope can become dislodged or stuck in the housing as they aren't designed for that type of application.

The Safe-T-Curve is designed specifically for this type of application, as the roller tube acts as the pulley and the guides keep the wire/rope contained. When the wire/rope is pulled in a direction that is not in line with the pulley roller the guides keep the wire/rope encapsulated so the wire/rope can't become stuck or dislodged. The long pulley tube stop the wire/rope from becoming stuck or dislodged even if the wire/rope becomes slack. The mounting system is designed so that it is moveable and can mounted to any angled corner or bend, so keeping the wire/rope in the direction that it is intended to go.