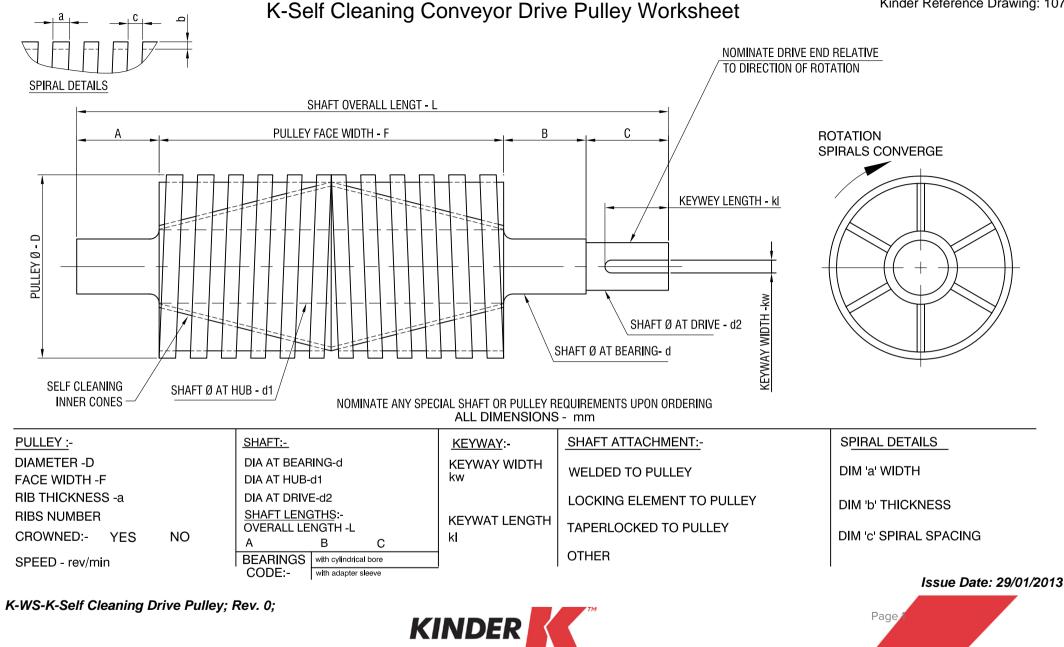

## K-Self Cleaning Conveyor Drive Pulley Worksheet

| Name:                                      |
|--------------------------------------------|
| Company:                                   |
| Site/Operation Location:                   |
| Contact Number:                            |
| Email:                                     |
| Date:                                      |
| Entered or Approved<br>by Kinder Employee: |
| Kinder Document ID:                        |

K-WS-K-Self Cleaning Drive Pulley; Rev. 0;