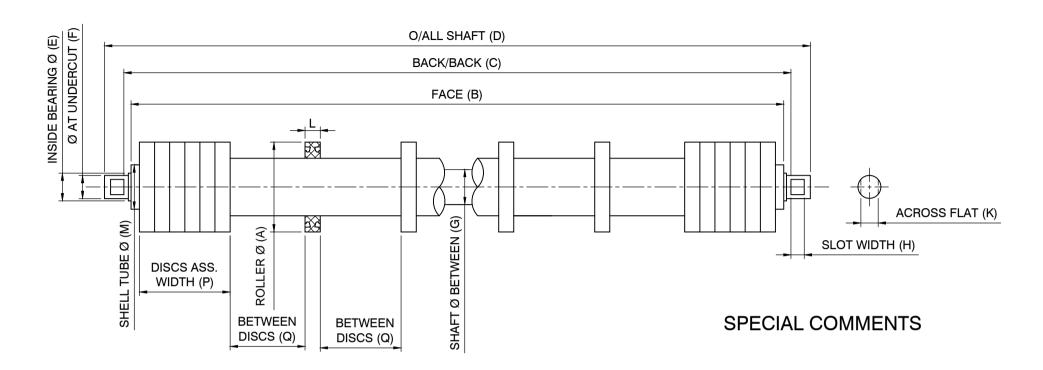

## K-Return Disc Roller Worksheet

| A<br>ROLLER<br>Ø | B | C<br>BACK TO<br>BACK | D<br>OVERALL<br>LENGTH | E<br>INSIDE<br>BEARING Ø | F<br>Ø AT<br>UNDERCUT | G<br>SHAFT Ø<br>(if known) | H<br>SLOT<br>WIDTH | K<br>ACROSS<br>FLAT | L<br>DISC<br>THICKNESS | P<br>DISC ASSY.<br>WIDTH | BEARING<br>TYPE |
|------------------|---|----------------------|------------------------|--------------------------|-----------------------|----------------------------|--------------------|---------------------|------------------------|--------------------------|-----------------|
|                  |   |                      |                        |                          |                       |                            |                    |                     |                        |                          |                 |

Reference Kinder Drawing: 1217

Issue Date: 29/01/2013