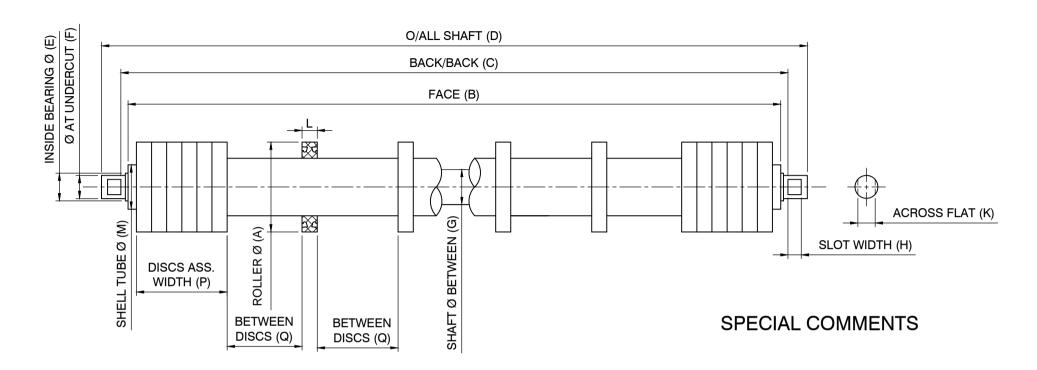

## K-RETURN DISC IDLER WORKSHEET

| A<br>ROLLER<br>Ø | B<br>FACE | C<br>BACK TO<br>BACK | D<br>OVERALL<br>LENGTH | E<br>INSIDE<br>BEARING Ø | F<br>Ø AT<br>UNDERCUT | G<br>SHAFT Ø<br>(if known) | H<br>SLOT<br>WIDTH | K<br>ACROSS<br>FLAT | L<br>DISC<br>THICKNESS | P<br>DISC ASSY.<br>WIDTH | Q<br>BETWEEN<br>DISCS | BEARING<br>TYPE |
|------------------|-----------|----------------------|------------------------|--------------------------|-----------------------|----------------------------|--------------------|---------------------|------------------------|--------------------------|-----------------------|-----------------|
|                  |           |                      |                        |                          |                       |                            |                    |                     |                        |                          |                       |                 |