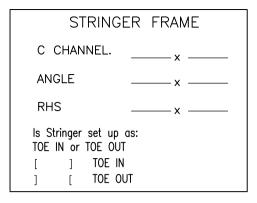

| BASIC<br>DIMENSIONS, mm |  |
|-------------------------|--|
| Α                       |  |
| В                       |  |
| С                       |  |
| ØD                      |  |
| Е                       |  |
| F                       |  |
| øG                      |  |