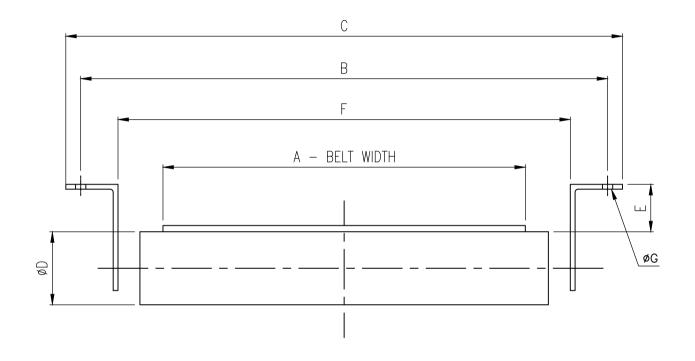

| BASIC<br>DIMENSIONS, mm |  |
|-------------------------|--|
| Α                       |  |
| В                       |  |
| С                       |  |
| ØD                      |  |
| Е                       |  |
| F                       |  |
| øG                      |  |