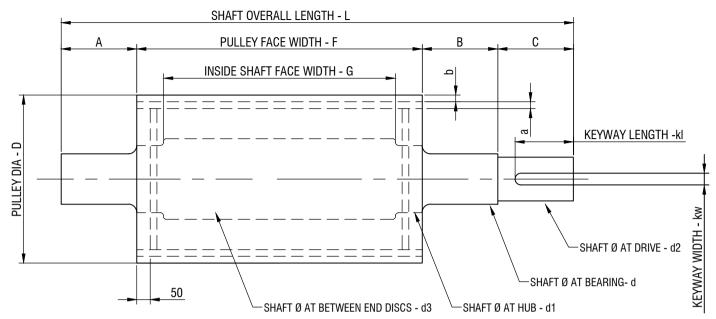

## Kinder Reference Drawing: 1072

# K-Conveyor Drive Pulley Worksheet

#### NOMINATE ANY SPECIAL SHAFT OR PULLEY REQUIREMENTS UPON ORDERING

ALL DIMENSIONS - mm

|  | PULLEY:              | SHAFT:                           | KEYWAY:       | SHAFT ATTACHMENT:         | LAGGING YES NO        |
|--|----------------------|----------------------------------|---------------|---------------------------|-----------------------|
|  | OVERALL DIAMETER -D  | DIA AT BEARING-d                 |               |                           |                       |
|  | PULLEY FACE WIDTH -F | DIA AT HUB-d1                    | KEYWAY WIDTH  | WELDED TO PULLEY          | PULLEY WITH LAGGING:  |
|  | SHAFT FACE WIDTH -G  | DIA AT DRIVE-d2                  | KW            | LOCKING ELEMENT TO PULLEY | LAGGING THICKNESS-b   |
|  | OUELL THOMASO        | DIA AT BETWEEN DISCS-d3          | RETWAT LENGTH |                           | DIAMOND GROOVED       |
|  | SHELL THICKNESS -a   | SHAFT LENGTHS: OVERALL LENGTH -L |               | TAPERLOCKED TO PULLEY     | DI AINI FINICI I      |
|  | CROWNED: YES NO      | А. В С                           | KI            | OTHER                     | PLAIN FINISH          |
|  | SPEED - rev/min      | BEARINGS with cylindrical bore   | ]             |                           | CERAMIC               |
|  |                      | CODE:- with adapter sleeve       |               |                           | Janua Data: 20/01/201 |