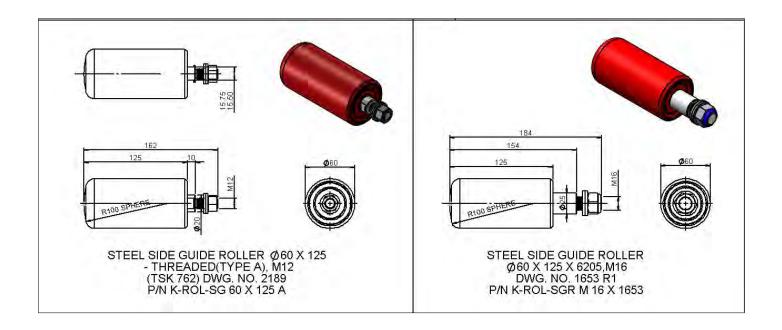

, ideally belt tracking / alignment devices should be used in conjunction with the correct transom bracket or a pivoting, self-centralising, belt training system, which rotates freely when the belt experiences mistracking behaviour.









#### https://kinder.com.au

Subject to © Kinder Australia Pty Ltd Issue: 202103

### Kinder Australia Pty Ltd

26 Canterbury Road, Braeside VIC 3195 PO Box 1026, Braeside VIC 3195

★ +61 3 8587 9111★ +61 3 8587 9101

d conveyorsolutions@kinder.com.au ABN: 28 006 489 238











#### https://kinder.com.au

Subject to © Kinder Australia Pty Ltd Issue: 202103

### Kinder Australia Pty Ltd

26 Canterbury Road, Braeside VIC 3195 PO Box 1026, Braeside VIC 3195

★ +61 3 8587 9111★ +61 3 8587 9101

† conveyorsolutions@kinder.com.au ABN: 28 006 489 238











#### https://kinder.com.au

Subject to © Kinder Australia Pty Ltd Issue: 202103

### Kinder Australia Pty Ltd

26 Canterbury Road, Braeside VIC 3195 PO Box 1026, Braeside VIC 3195

★ +61 3 8587 9111
★ +61 3 8587 9101

d conveyorsolutions@kinder.com.au ABN: 28 006 489 238











#### https://kinder.com.au

Subject to © Kinder Australia Pty Ltd Issue: 202103

### Kinder Australia Pty Ltd

26 Canterbury Road, Braeside VIC 3195 PO Box 1026, Braeside VIC 3195

★ +61 3 8587 9111★ +61 3 8587 9101

the conveyorsolutions@kinder.com.au ABN: 28 006 489 238









Subject to Kinder Australia Pty Ltd ABN: 28 006 489 238

Issue: 202103

26 Canterbury Rd, Braeside VIC 3195 PO Box 1026, Braeside VIC 3195 # +61 3 8587 9111









Subject to Kinder Australia Pty Ltd ABN: 28 006 489 238

26 Can