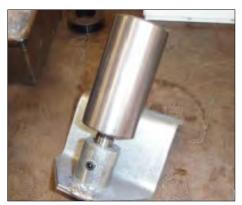

Therefore, ideally belt tracking / alignment devices should be used in conjunction with the correct transom bracket or a pivoting, self-centralising, belt training system, which rotates freely when the belt experiences mistracking behaviour.