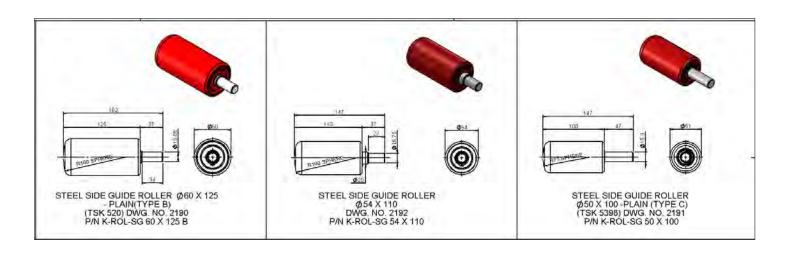

ideally belt tracking / alignment devices should be used in conjunction with the correct transom bracket or a pivoting, self-centralising, belt training system, which rotates freely when the belt experiences mistracking behaviour.









#### https://kinder.com.au

Subject to © Kinder Australia Pty Ltd Issue: 202103

### Kinder Australia Pty Ltd

26 Canterbury Road, Braeside VIC 3195 PO Box 1026, Braeside VIC 3195

★ +61 3 8587 9111★ +61 3 8587 9101

d conveyorsolutions@kinder.com.au ABN: 28 006 489 238











#### https://kinder.com.au

Subject to © Kinder Australia Pty Ltd Issue: 202103

### Kinder Australia Pty Ltd

26 Canterbury Road, Braeside VIC 3195 PO Box 1026, Braeside VIC 3195

★ +61 3 8587 9111★ +61 3 8587 9101

† conveyorsolutions@kinder.com.au ABN: 28 006 489 238











#### https://kinder.com.au

Subject to © Kinder Australia Pty Ltd Issue: 202103

### Kinder Australia Pty Ltd

26 Canterbury Road, Braeside VIC 3195 PO Box 1026, Braeside VIC 3195

★ +61 3 8587 9111
★ +61 3 8587 9101

d conveyorsolutions@kinder.com.au ABN: 28 006 489 238











#### https://kinder.com.au

Subject to © Kinder Australia Pty Ltd Issue: 202103

### Kinder Australia Pty Ltd

26 Canterbury Road, Braeside VIC 3195 PO Box 1026, Braeside VIC 3195

★ +61 3 8587 9111★ +61 3 8587 9101

the conveyorsolutions@kinder.com.au ABN: 28 006 489 238









Subject to Kinder Australia Pty Ltd ABN: 28 006 489 238

Issue: 202103

26 Canterbury Rd, Braeside VIC 3195 PO Box 1026, Braeside VIC 3195 # +61 3 8587 9111









Subject to Kinder Australia Pty Ltd ABN: 28 006 489 238

26 Cante