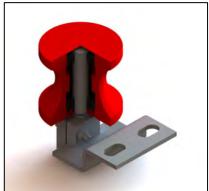

Therefore, ideally belt tracking / alignment devices should be used in conjunction with the correct transom bracket or a pivoting, self-centralising, belt training system, which rotates freely when the belt experiences mistracking behaviour.