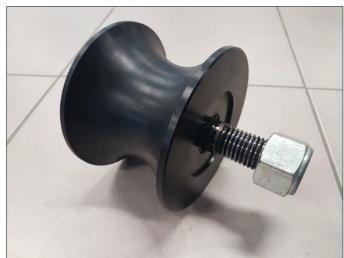

For various reasons conveyor belts wander or mistrack. In other words, guiding does not eliminate the true reason for the belt tracking off centre and it is advisable to examine the root cause of the problem. By examining the cause this may limit the chance of the belt riding over the side guide roller and causing further belt damage.

Therefore, ideally belt tracking / alignment devices should be used in conjunction with the correct transom bracket or a pivoting, self-centralising, belt training system, which rotates freely when the belt experiences mistracking behaviour.