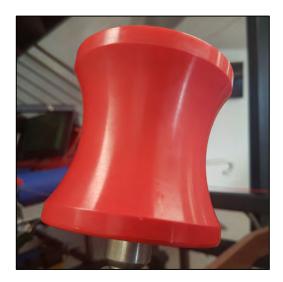

For various reasons conveyor belts wander or mistrack. In other words, guiding does not eliminate the true reason for the belt tracking off centre and it is advisable to examine the root cause of the problem. By examining the cause this may limit the chance of the belt riding over the side guide roller and causing further belt damage.

Therefore, ideally belt tracking / alignment devices should be used in conjunction with the correct transom bracket or a pivoting, self-centralising, belt training system, which rotates freely when the belt experiences mistracking behaviour.