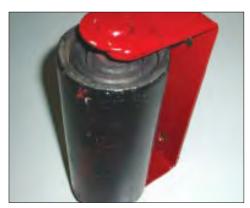

For various reasons conveyor belts wander or mistrack. In other words, guiding does not eliminate the true reason for the belt tracking off centre and it is advisable to examine the root cause of the problem. By examining the cause this may limit the chance of the belt riding over the side guide roller and causing further belt damage.

Therefore, ideally belt tracking / alignment devices should be used in conjunction with the correct transom bracket or a pivoting, self-centralising, belt training system, which rotates freely when the belt experiences mistracking behaviour.