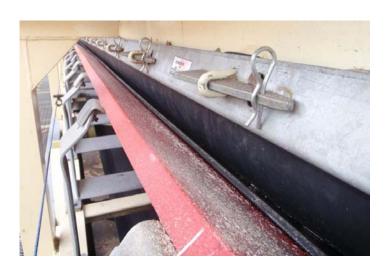

## K-Lock® Wedge Skirting Clamp

The K-Lock® Wedge Skirting Clamp fulfils the entire practical requirement of a reliable and serviceable system that is free of complications and the need for special tools to maintain correct seal pressure. Therefore any signs of dust can be taken care of during minor plant outages.

All components of the K-Lock® Wedge Skirting Clamp are hot dipped galvanised. Stainless steel options are available as well as customized configurations. Standard skirting rubber can be used without requiring bolt holes to be punched. The system includes all mounting hardware.