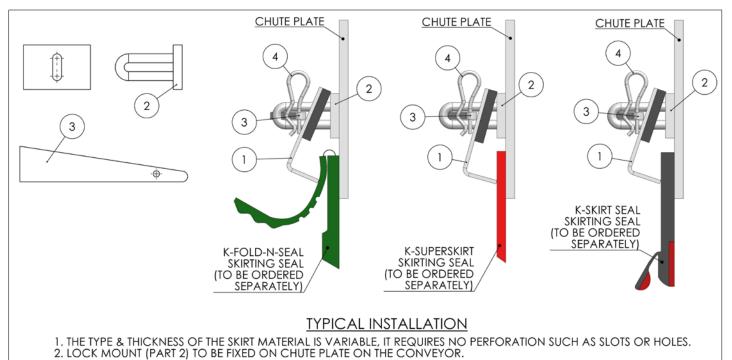

r Plate<br>Depth (mm) | Assembly<br>Weight (kg) |
|------------------|---------------------------|------------------------------|-------------------------|
| K-SKI-KLOC75-AS  | 2400                      | 75                           | 12.9                    |
| K-SKI-KLOC100-AS | 2400                      | 100                          | 15.4                    |
| K-SKI-KLOC150-AS | 2400                      | 150                          | 19.4                    |





#### https://kinder.com.au

Subject to © Kinder Australia Pty Ltd Issue: 202102

### Kinder Australia Pty Ltd

26 Canterbury Road, Braeside VIC 3195 PO Box 1026, Braeside VIC 3195

**≅** +61 3 8587 9111 **≘** +61 3 8587 9101

⁴ conveyorsolutions@kinder.com.au ABN: 28 006 489 238





# K-Lock® Wedge Skirting Clamp









#### https://kinder.com.au

Subject to © Kinder Australia Pty Ltd Issue: 202102

## Kinder Australia Pty Ltd

26 Canterbury Road, Braeside VIC 3195 PO Box 1026, Braeside VIC 3195

**≅** +61 3 8587 9111 **≘** +61 3 8587 9101

↑ conveyorsolutions@kinder.com.au ABN: 28 006 489 238