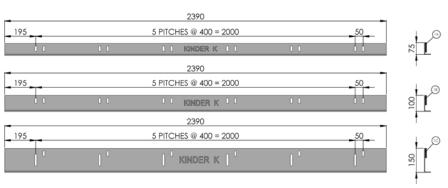

#### Key Benefits:

- Efficient skirting rubber adjustment
- Fits all rubber thicknesses
- Easy to install

| Part Number      | Skirt Rail<br>Length (mm) | Retainer Plate<br>Depth (mm) | Assembly<br>Weight (kg) |
|------------------|---------------------------|------------------------------|-------------------------|
| K-SKI-KLOC75-AS  | 2400                      | 75                           | 12.9                    |
| K-SKI-KLOC100-AS | 2400                      | 100                          | 15.4                    |
| K-SKI-KLOC150-AS | 2400                      | 150                          | 19.4                    |