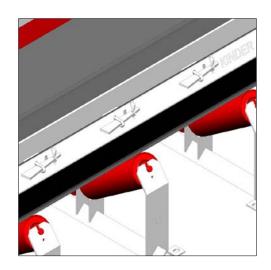

The K-Lock® Wedge Skirting Clamp fulfils the entire practical requirement of a reliable and serviceable system that is free of complications and the need for special tools to maintain correct seal pressure. Therefore any signs of dust can be taken care of during minor plant outages.

All components of the K-Lock® Wedge Skirting Clamp are hot dipped galvanised. Stainless steel options are available as well as customized configurations. Standard skirting rubber can be used without requiring bolt holes to be punched. The system includes all mounting hardware.

#### Key Benefits:

- Efficient skirting rubber adjustment
- Fits all rubber thicknesses
- Easy to install

| Part Number      | Skirt Rail<br>Length (mm) | Retainer Plate<br>Depth (mm) | Assembly<br>Weight (kg) |
|------------------|---------------------------|------------------------------|-------------------------|
| K-SKI-KLOC75-AS  | 2400                      | 75                           | 12.9                    |
| K-SKI-KLOC100-AS | 2400                      | 100                          | 15.4                    |
| K-SKI-KLOC150-AS | 2400                      | 150                          | 19.4                    |