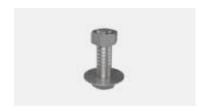

# **K-Deblinding Rods**

**Components** 

**Fixture** 

**Fixed Rod** 

- 1 PU Arm
- 1 PU Cylinder
- 1 Pin

**Mobile Rod** 

- 1PU 3-way Arm
- 3 PU Cylinder
- 4 Pin