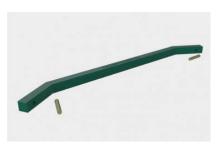

#### Separator

- 1 PU Arm
- 2 Pins

### **Separator Lengths:**

- 135mm
- 400mm