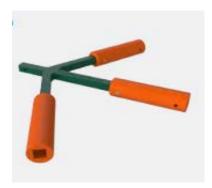

# **K-Deblinding Rods**

**Components** 

**Fixture** 

**Fixed Rod** 

- 1 PU Arm
- 1 PU Cylinder
- 1 Pin

**Mobile Rod** 

- 1PU 3-way Arm
- 3 PU Cylinder
- 4 Pin