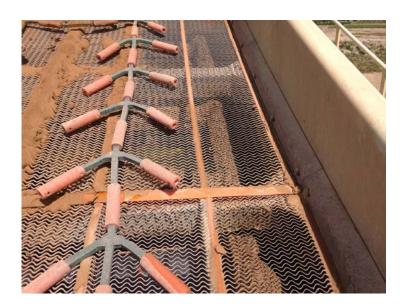

# **K-Deblinding Rods**

Kinder Australia's **K-Deblinding Rods** are elastic polyurethane rods that are fixed to the screen. They use the machine's vibration to move and bounce on the surface of the mesh, avoiding particles wedging and blinding the screen.

| Screen Width | Components          |
|--------------|---------------------|
| Up to 1000   | 1 K-Deblinding Rod  |
| 1000 ÷ 1500  | 2 K-Deblinding Rods |
| 1500 ÷ 2000  | 3 K-Deblinding Rods |

**Note:** To avoid tangling of separate **K-Deblinding Rods**, they are joined using separators, according to the number of mobile rods.

This product is not recommended for use with wire mesh that has a diameter smaller than 2.5mm and is not suitable for use on rubber screens.

| Screen Length | Components                    |
|---------------|-------------------------------|
| Up to 1500    | 1 Fixed rod and 2 mobile rods |
| Up to 2000    | 1 Fixed rod and 3 mobile rods |
| Up to 2500    | 1 Fixed rod and 4 mobile rods |
| Up to 3000    | 1 Fixed rod and 5 mobile rods |
| Up to 3500    | 1 Fixed rod and 6 mobile rods |
| Up to 4000    | 1 Fixed rod and 7 mobile rods |
| Up to 4500    | 1 Fixed rod and 8 mobile rods |

# **K-Deblinding Rods**

**Components** 

**Fixture** 

**Fixed Rod** 

- 1 PU Arm
- 1 PU Cylinder
- 1 Pin

**Mobile Rod** 

- 1PU 3-way Arm
- 3 PU Cylinder
- 4 Pin

#### Separator

- 1 PU Arm
- 2 Pins

### **Separator Lengths:**

- 135mm
- 400mm