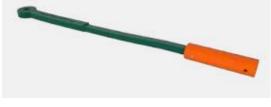

# **K-Deblinding Rods**

**Components** 

**Fixture** 

**Fixed Rod** 

- 1 PU Arm
- 1 PU Cylinder
- 1 Pin

**Mobile Rod** 

- 1PU 3-way Arm
- 3 PU Cylinder
- 4 Pin