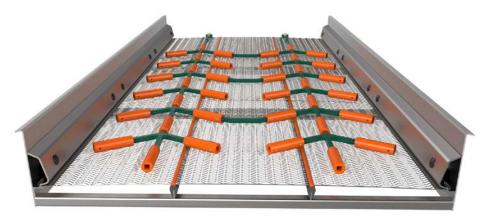

# **K-Deblinding Rods**

Kinder Australia's **K-Deblinding Rods** are elastic polyurethane rods that are fixed to the screen. They use the machine's vibration to move and bounce on the surface of the mesh, avoiding particles wedging and blinding the screen.

| Screen Width | Components          |
|--------------|---------------------|
| Up to 1000   | 1 K-Deblinding Rod  |
| 1000 ÷ 1500  | 2 K-Deblinding Rods |
| 1500 ÷ 2000  | 3 K-Deblinding Rods |

**Note:** To avoid tangling of separate **K-Deblinding Rods**, they are joined using separators, according to the number of mobile rods.

This product is not recommended for use with wire mesh that has a diameter smaller than 2.5mm and is not suitable for use on rubber screens.

| Screen Length | Components                    |
|---------------|-------------------------------|
| Up to 1500    | 1 Fixed rod and 2 mobile rods |
| Up to 2000    | 1 Fixed rod and 3 mobile rods |
| Up to 2500    | 1 Fixed rod and 4 mobile rods |
| Up to 3000    | 1 Fixed rod and 5 mobile rods |
| Up to 3500    | 1 Fixed rod and 6 mobile rods |
| Up to 4000    | 1 Fixed rod and 7 mobile rods |
| Up to 4500    | 1 Fixed rod and 8 mobile rods |

# **K-Deblinding Rods**

**Components** 

**Fixture** 

**Fixed Rod** 

- 1 PU Arm
- 1 PU Cylinder
- 1 Pin

**Mobile Rod** 

- 1PU 3-way Arm
- 3 PU Cylinder
- 4 Pin

#### Separator

- 1 PU Arm
- 2 Pins

### **Separator Lengths:**

- 135mm
- 400mm