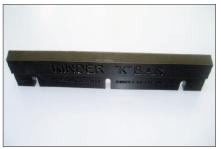

## **K-Bar Polyurethane Blade**

**K-Bar Polyurethane Blade** is a standard pre-engineered product which will fit onto many mounting configurations. It will improve the performance of your conveyor belt cleaner because the polyurethane used is resilient and wear resistant. The polyurethane is made so that it will not bend and it will withstand continuous abrasive wear.

# K-Bar Polyurethane Blade

| BLADE WIDTH<br>'A' | CENTRES<br>'B' | PART. No           |
|--------------------|----------------|--------------------|
| 450                | 175            | K-CLE-BAR450 BLADE |
| 600                | 250            | K-CLE-BAR600 BLADE |
| 750                | 325            | K-CLE-BAR750 BLADE |
| 900                | 400            | K-CLE-BAR900 BLADE |