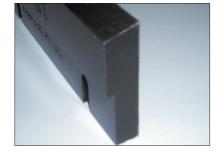

## **K-Bar Polyurethane Blade**

**K-Bar Polyurethane Blade** is a standard pre-engineered product which will fit onto many mounting configurations. It will improve the performance of your conveyor belt cleaner because the polyurethane used is resilient and wear resistant. The polyurethane is made so that it will not bend and it will withstand continuous abrasive wear.

#### FEATURES

- Suitable For All Belt Widths
- Wear Resistant
- Standard Mounting
- Durable
- Resilient