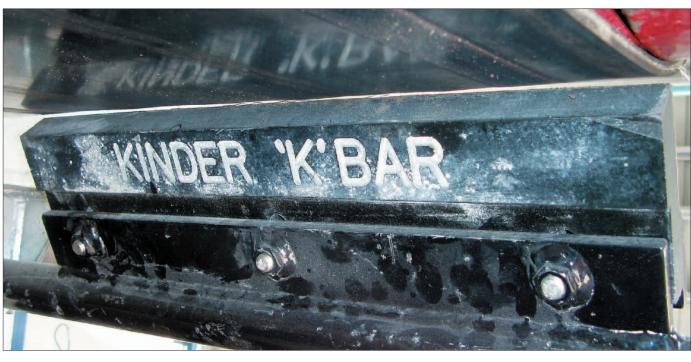

## **K-Bar Polyurethane Blade**

**K-Bar Polyurethane Blade** is a standard pre-engineered product which will fit onto many mounting configurations. It will improve the performance of your conveyor belt cleaner because the polyurethane used is resilient and wear resistant. The polyurethane is made so that it will not bend and it will withstand continuous abrasive wear.

#### FEATURES

- Suitable For All Belt Widths
- Wear Resistant
- Standard Mounting
- Durable
- Resilient