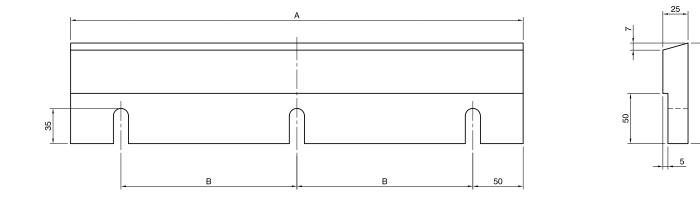

# K-Bar Polyurethane Blade

| BLADE WIDTH<br>'A' | CENTRES<br>'B' | PART. No           |
|--------------------|----------------|--------------------|
| 450                | 175            | K-CLE-BAR450 BLADE |
| 600                | 250            | K-CLE-BAR600 BLADE |
| 750                | 325            | K-CLE-BAR750 BLADE |
| 900                | 400            | K-CLE-BAR900 BLADE |