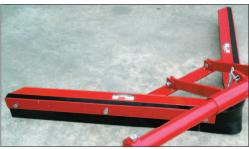

## **K-Bar Polyurethane Blade**

**K-Bar Polyurethane Blade** is a standard pre-engineered product which will fit onto many mounting configurations. It will improve the performance of your conveyor belt cleaner because the polyurethane used is resilient and wear resistant. The polyurethane is made so that it will not bend and it will withstand continuous abrasive wear.

#### FEATURES

- Suitable For All Belt Widths
- Wear Resistant
- Standard Mounting
- Durable
- Resilient