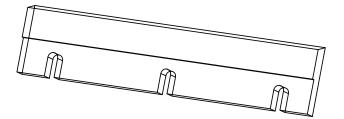

## **K-Bar Polyurethane Blade**

**K-Bar Polyurethane Blade** is a standard pre-engineered product which will fit onto many mounting configurations. It will improve the performance of your conveyor belt cleaner because the polyurethane used is resilient and wear resistant. The polyurethane is made so that it will not bend and it will withstand continuous abrasive wear.