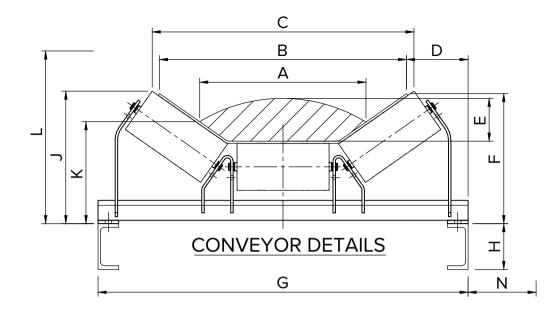

| TOTAL LENGTH OF OVERED AREA = | m |
|-------------------------------|---|
| NO. OF CONVEYORS =            |   |

|           | TABLE OF DIMENSIONS (mm)                                |                                                |            |           |                                                      |  |  |  |  |
|-----------|---------------------------------------------------------|------------------------------------------------|------------|-----------|------------------------------------------------------|--|--|--|--|
| DIMENSION |                                                         | DESCRIPTION                                    |            | IMENSIONS | DESCRIPTION                                          |  |  |  |  |
| А         |                                                         | MATERIAL WIDTH ON BELT                         | н          |           | DEPTH OF STRINGER FRAME                              |  |  |  |  |
| В         |                                                         | BELT WIDTH IN POSITION (HORIZONTAL) J          |            |           | HEIGHT FROM TOP OF STRINGER TO TOP OF IDLER          |  |  |  |  |
| С         |                                                         | WIDTH OF TOP MOST POINT OF IDLERS     K        |            |           | HEIGHT FROM TOP OF STRINGER TO MATERIAL EDGE ON BELT |  |  |  |  |
| D         |                                                         | EDGE OF BELT TO OUTSIDE OF STRINGER FRAME      |            |           | MAX. AVAILABLE HEIGHT TO PIPES, PROTRUSIONS ETC.     |  |  |  |  |
| E         | MAXIMUM LOADED HEIGHT OF MATERIAL ON BELT               |                                                | М          |           | EDGE OF MATERIAL TO OUTSIDE OF STRINGER FRAME        |  |  |  |  |
| F         |                                                         | HEIGHT OF BELT EDGE WITH BELT CENTRALLY LOADED | Ν          |           | EDGE OF STRINGER TO INSIDE OF GALLERY                |  |  |  |  |
| G         | G         OVERALL DIMENSION OF STRINGER FRAME         W |                                                | BELT WIDTH |           |                                                      |  |  |  |  |